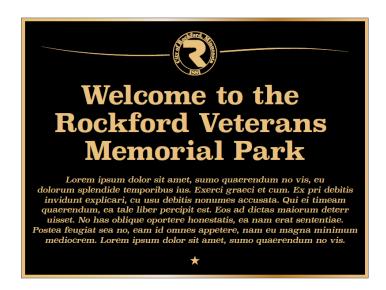

#### I. City of Rockford Veterans Memorial - Outdoor Display/Irrigation Project

The grant is to purchase outdoor displays and install underground irrigation for the Rockford Veterans Memorial.

**Displays.** One of the displays is a welcome sign and the other an appreciation display that lists the donors of the Rockford Veterans Memorial.

# A. <u>Proposed Outcomes Achieved:</u>

The proposed outcome of our Veterans Memorial (Displays & Irrigation) is the positive public response from the community, including veterans, residents, and visitors. The welcome sign voices the City's desire to welcome residents and visitors alike to reflect on the sacrifice of our veterans. The appreciation display is a sign that recognizes the donors that gave towards the project and aided to its completion. With the installation of the underground sprinkler system, visitors can enjoy a well-maintained landscape.

# B. Actual Outcomes and Evaluation of Project:

Residents enjoyed the landscaping and appreciated those that donated for the memorial.

See the pictures sent to us ElevenFiftySeven (including photo on page 1) as examples of how the displays look.

CLOSEUP VIEW OF WELCOME SIGN

SERIES 02

ROCKFORD VETERANS MEMORIAL OUTDOOR DISPLAYS | 12.21.22 11fiftyseven.com | 210 S. LESTER AVENUE, SIDNEY OHIO 45365 | p 937.497.1157

Designer: RT | Concepts and presentation are owned by Eleven Fifty Seven. Please gain written permission before sharing these concepts with any person outside of your organization.