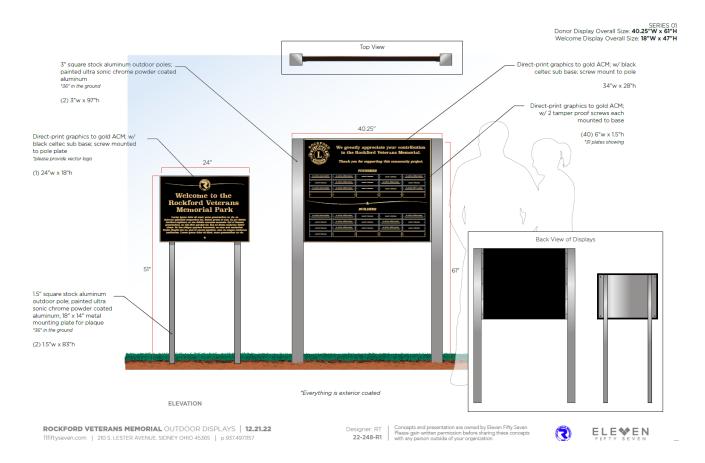

#### I. City of Rockford Veterans Memorial - Outdoor Display/Irrigation Project

The grant is to purchase outdoor displays and install underground irrigation for the Rockford Veterans Memorial.

**Displays.** One of the displays is a welcome sign and the other an appreciation display that lists the donors of the Rockford Veterans Memorial.

# A. <u>Proposed Outcomes Achieved:</u>

The proposed outcome of our Veterans Memorial (Displays & Irrigation) is the positive public response from the community, including veterans, residents, and visitors. The welcome sign voices the City's desire to welcome residents and visitors alike to reflect on the sacrifice of our veterans. The appreciation display is a sign that recognizes the donors that gave towards the project and aided to its completion. With the installation of the underground sprinkler system, visitors can enjoy a well-maintained landscape.

# B. Actual Outcomes and Evaluation of Project:

Residents enjoyed the landscaping and appreciated those that donated for the memorial.

See the pictures sent to us ElevenFiftySeven (including photo on page 1) as examples of how the displays look.