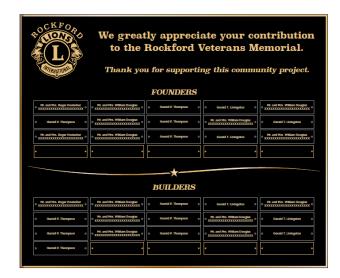

#### I. City of Rockford Veterans Memorial - Outdoor Display/Irrigation Project

The grant is to purchase outdoor displays and install underground irrigation for the Rockford Veterans Memorial.

**Displays.** One of the displays is a welcome sign and the other an appreciation display that lists the donors of the Rockford Veterans Memorial.

# A. <u>Proposed Outcomes Achieved:</u>

The proposed outcome of our Veterans Memorial (Displays & Irrigation) is the positive public response from the community, including veterans, residents, and visitors. The welcome sign voices the City's desire to welcome residents and visitors alike to reflect on the sacrifice of our veterans. The appreciation display is a sign that recognizes the donors that gave towards the project and aided to its completion. With the installation of the underground sprinkler system, visitors can enjoy a well-maintained landscape.

# B. Actual Outcomes and Evaluation of Project:

Residents enjoyed the landscaping and appreciated those that donated for the memorial.

See the pictures sent to us ElevenFiftySeven (including photo on page 1) as examples of how the displays look.